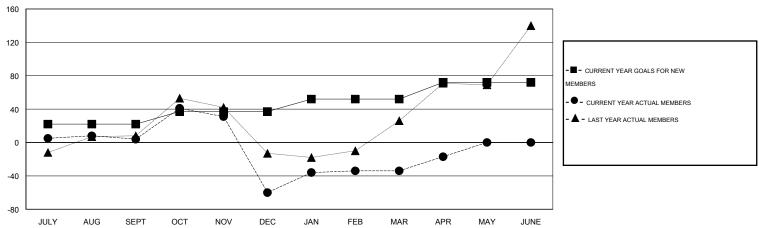

### GOALS AND ACTUAL MEMBERS CUMULATIVE

| DROPPED CLUBS: 0  DROPPED MEMBERS |               | 42 CLUBS OF 82 ADDED 1 OR MORE NEW MEMBERS | GENDER DISTRIBUTION           MALE         1,530 (85.38%)           FEMALE         262 (14.62%) |           |  |
|-----------------------------------|---------------|--------------------------------------------|-------------------------------------------------------------------------------------------------|-----------|--|
| DECEASED CLUB CANCELLED OTHER     | 2<br>0<br>251 | CLICK HERE FOR HEALTH ASSESSMENT DATA      | FAMILY UNIT MEMBERS HEAD OF HOUSEHOLD                                                           | 109<br>50 |  |
| TOTAL                             | 253           |                                            | NON-HEAD OF HOUSEHOLD                                                                           | 59        |  |