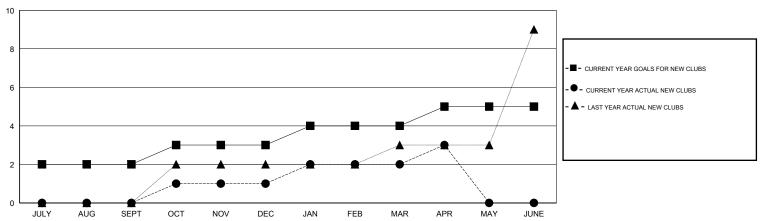

| 1                   | 0                          | 1                           | OCT/NOV/DEC           | 15                 | 94                         | 158                          | -64                         |
| JAN/FEB/MAR           | 1                | 1                   | 0                          | 1                           | JAN/FEB/MAR           | 15                 | 64                         | 38                           | 26                          |
| APR/MAY/JUNE          | 1                | 1                   | 0                          | 1                           | APR/MAY/JUNE          | 20                 | 36                         | 19                           | 17                          |

### GOALS AND ACTUAL NEW CLUBS CUMULATIVE



### GOALS AND ACTUAL MEMBERS CUMULATIVE



| DROPPED CLUBS: 0  DROPPED MEMBERS |               | 42 CLUBS OF 82 ADDED 1 OR MORE NEW MEMBERS | GENDER DISTRIBUTION           MALE         1,530 (85.38%)           FEMALE         262 (14.62%) |           |  |
|-----------------------------------|---------------|--------------------------------------------|-------------------------------------------------------------------------------------------------|-----------|--|
| DECEASED CLUB CANCELLED OTHER     | 2<br>0<br>251 | CLICK HERE FOR HEALTH ASSESSMENT DATA      | FAMILY UNIT MEMBERS HEAD OF HOUSEHOLD                                                           | 109<br>50 |  |
| TOTAL                             | 253           |                                            | NON-HEAD OF HOUSEHOL